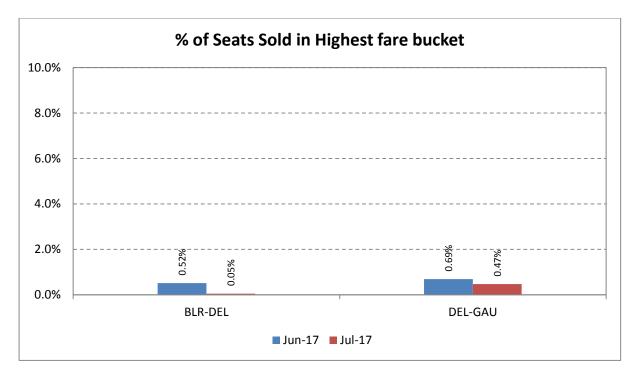

#### Revenue Earned& Seats Sold in Highest Fare Bucket

The revenue earned and the number of seats sold by scheduled private airlines in the highest fare bucket on select 20 sectors is as follows: