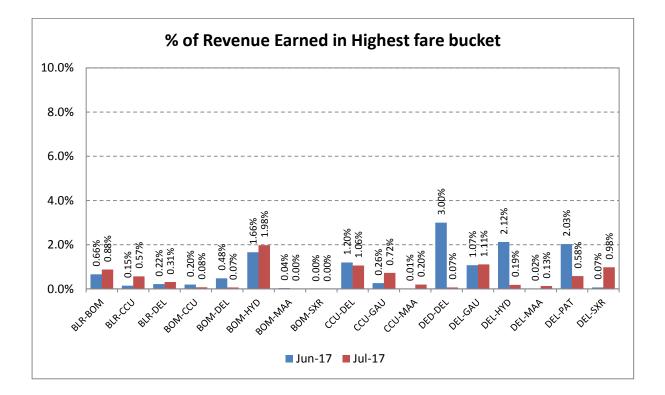

#### Revenue Earned& Seats Sold in Highest Fare Bucket

The revenue earned and the number of seats sold by scheduled private airlines in the highest fare bucket on select 20 sectors is as follows:

# Indigo

Go Air

Spicejet

Vistara

Air Asia