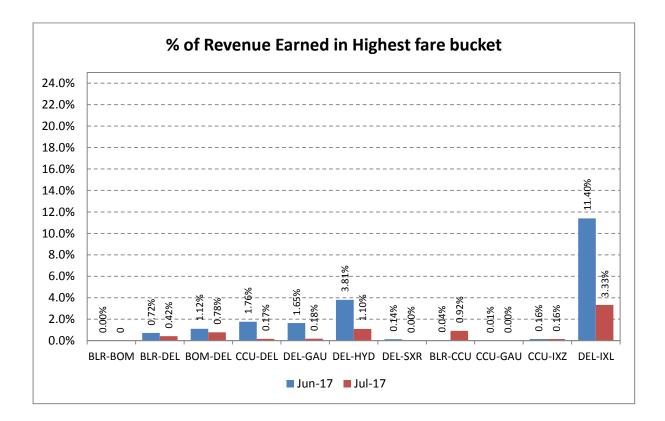

#### Revenue Earned& Seats Sold in Highest Fare Bucket

The revenue earned and the number of seats sold by scheduled private airlines in the highest fare bucket on select 20 sectors is as follows: