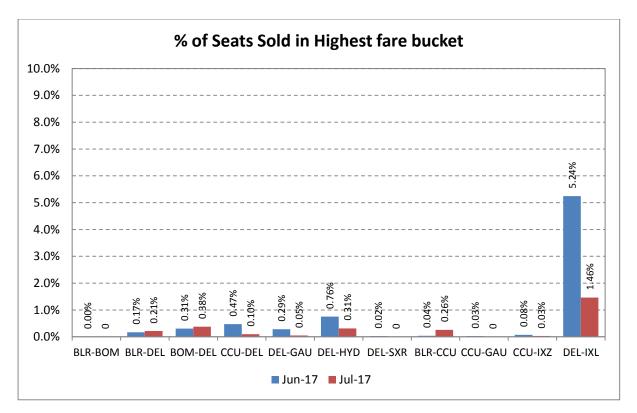

#### Revenue Earned& Seats Sold in Highest Fare Bucket

The revenue earned and the number of seats sold by scheduled private airlines in the highest fare bucket on select 20 sectors is as follows:

# Indigo

Go Air

Spicejet

Vistara

Air Asia