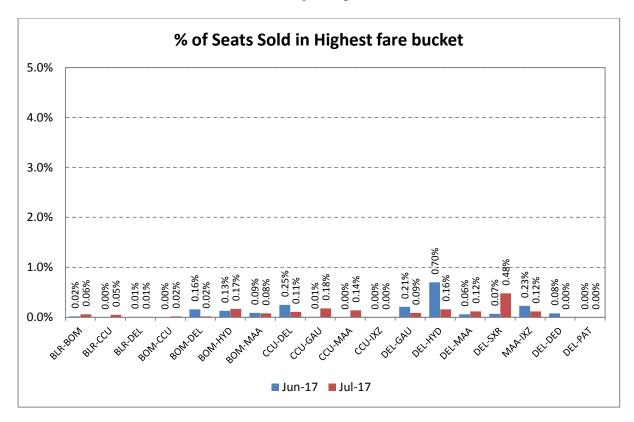

#### Revenue Earned& Seats Sold in Highest Fare Bucket

The revenue earned and the number of seats sold by scheduled private airlines in the highest fare bucket on select 20 sectors is as follows:

# **Jet Airways**