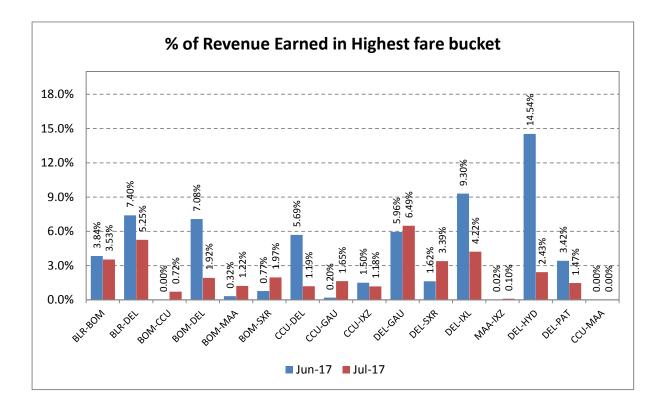

#### Revenue Earned& Seats Sold in Highest Fare Bucket

The revenue earned and the number of seats sold by scheduled private airlines in the highest fare bucket on select 20 sectors is as follows:

# **Jet Airways**