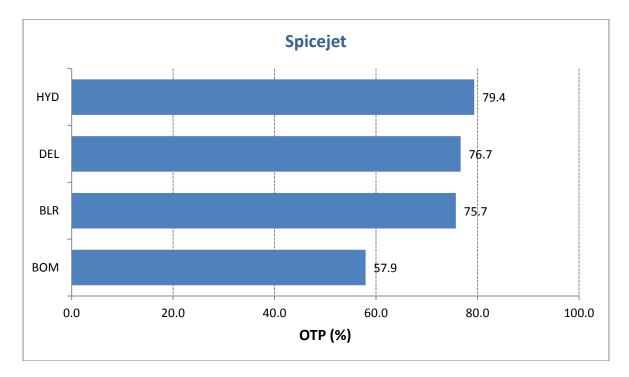

### **On-Time Performance (Scheduled Domestic Airlines)**

On-Time Performance (OTP) of scheduled domestic airlines has been computed for four metro airports viz. Bangalore, Delhi, Hyderabad and Mumbai. Airline-wise OTP at four metro airports for the month of July 2017 is as follows: