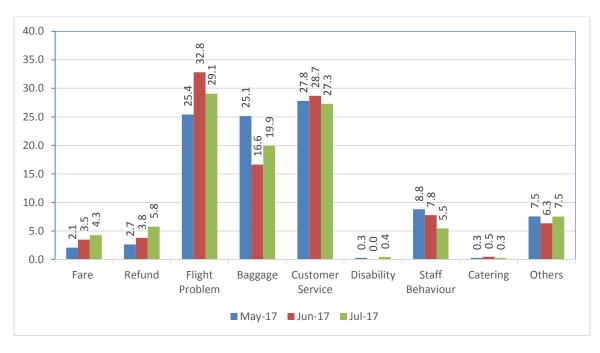

Various reasons of passenger complaints are indicated below:

The reason for complaint as percentage compared to the previous month is as follows:

Airline-wise status of redressal of complaints is given at Table – 4.