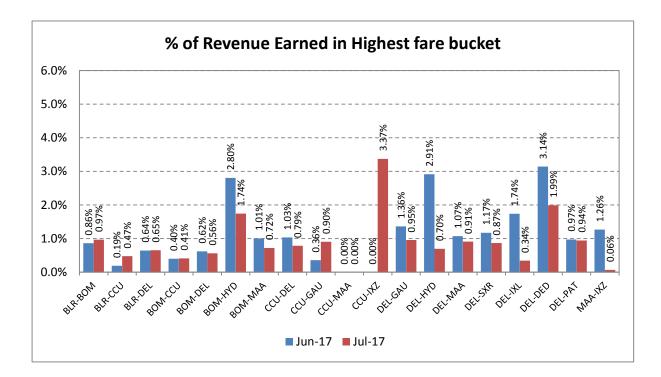

#### Revenue Earned& Seats Sold in Highest Fare Bucket

The revenue earned and the number of seats sold by scheduled private airlines in the highest fare bucket on select 20 sectors is as follows:

# **Jet Airways**