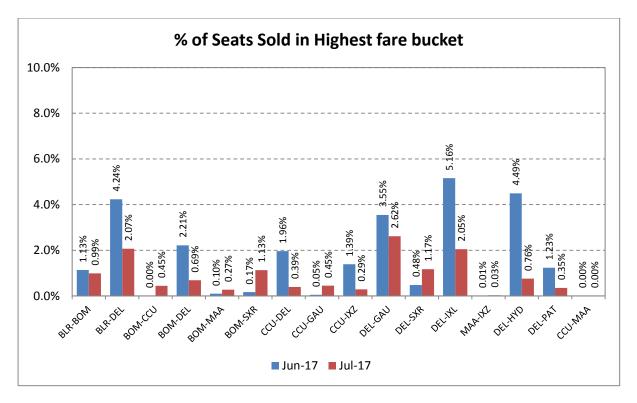

#### Revenue Earned& Seats Sold in Highest Fare Bucket

The revenue earned and the number of seats sold by scheduled private airlines in the highest fare bucket on select 20 sectors is as follows:

# Indigo

Go Air

Spicejet

Vistara

Air Asia