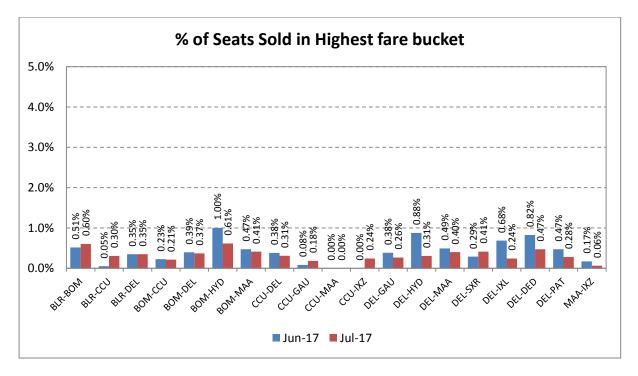

#### Revenue Earned& Seats Sold in Highest Fare Bucket

The revenue earned and the number of seats sold by scheduled private airlines in the highest fare bucket on select 20 sectors is as follows: