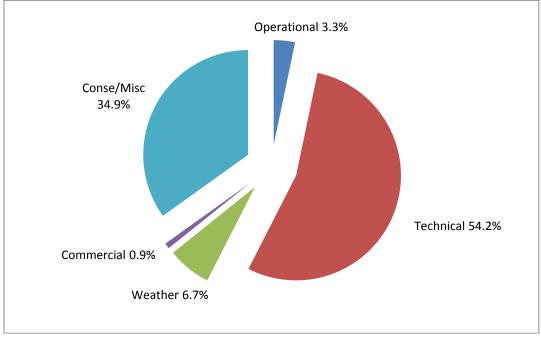

## **Cancellations**

The overall cancellation rate of scheduled domestic airlines for the month of Jul 2017 has been 0.79 %. Airline-wise details of cancellations are as follows:

Various reasons of cancellations are indicated below: