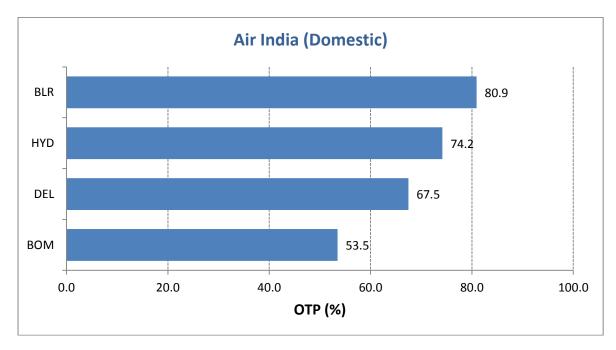

### **On-Time Performance (Scheduled Domestic Airlines)**

On-Time Performance (OTP) of scheduled domestic airlines has been computed for four metro airports viz. Bangalore, Delhi, Hyderabad and Mumbai. Airline-wise OTP at four metro airports for the month of July 2017 is as follows: