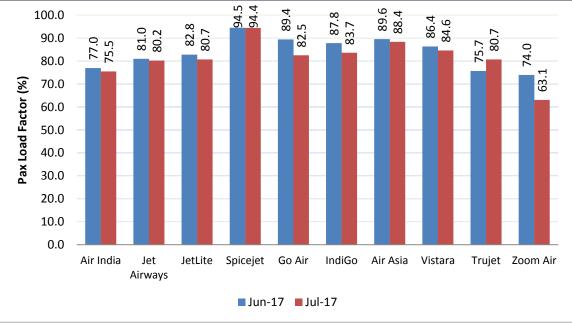

#### Passenger Load Factor

The passenger load factors of various scheduled domestic airlines in July 2017 are as follows (**Ref Table 2**):

The passenger load factor in the month of July 2017 has shown declining trend compared to previous month primarily due to the end of tourist season.