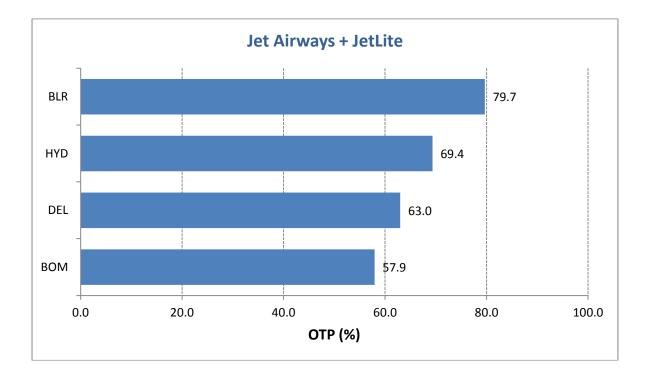

### **On-Time Performance (Scheduled Domestic Airlines)**

On-Time Performance (OTP) of scheduled domestic airlines has been computed for four metro airports viz. Bangalore, Delhi, Hyderabad and Mumbai. Airline-wise OTP at four metro airports for the month of July 2017 is as follows: