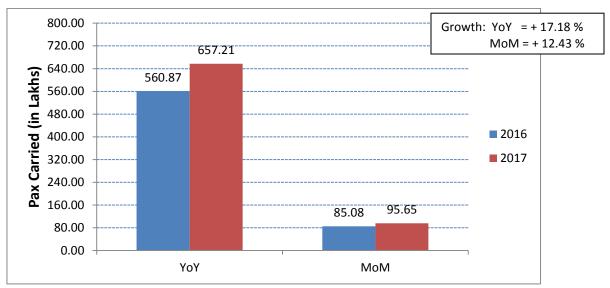

#### Passenger Growth

Passengers carried by domestic airlines during Jan-Jul 2017 were **657.21 lakhs** as against **560.87 lakhs** during the corresponding period of previous year thereby registering a growth of **17.18 %** (Ref Table 1).