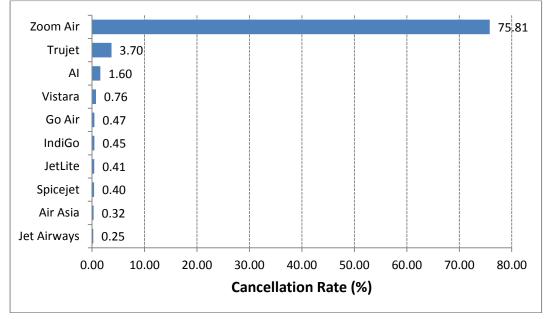

## **Cancellations**

The overall cancellation rate of scheduled domestic airlines for the month of Jul 2017 has been 0.79 %. Airline-wise details of cancellations are as follows:

Various reasons of cancellations are indicated below: