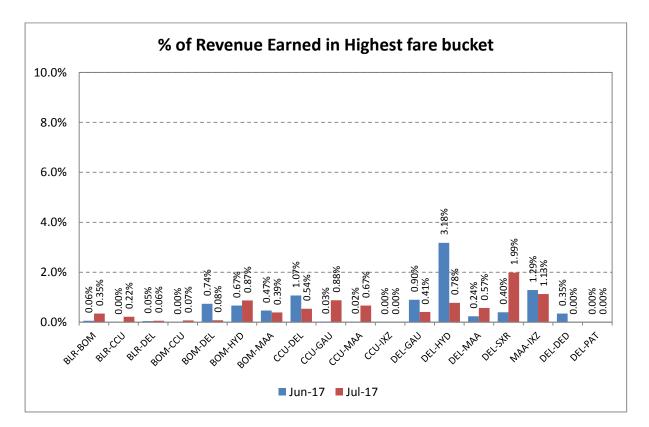

#### Revenue Earned& Seats Sold in Highest Fare Bucket

The revenue earned and the number of seats sold by scheduled private airlines in the highest fare bucket on select 20 sectors is as follows:

# Indigo

Go Air

Spicejet

Vistara

Air Asia