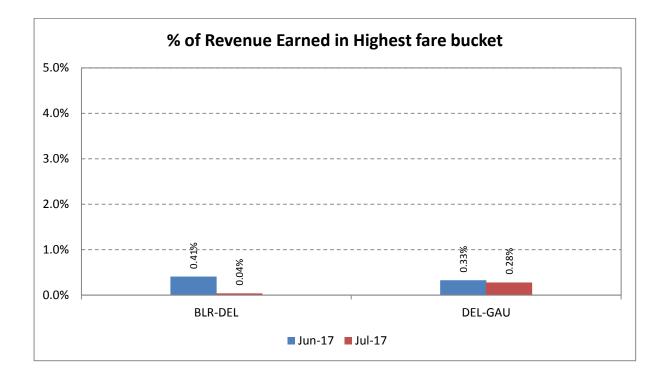

#### Revenue Earned& Seats Sold in Highest Fare Bucket

The revenue earned and the number of seats sold by scheduled private airlines in the highest fare bucket on select 20 sectors is as follows: