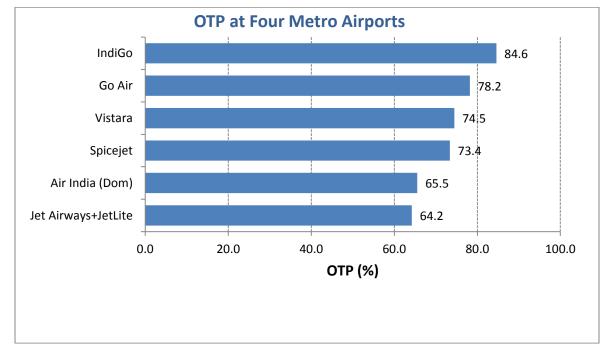

### **On-Time Performance (Scheduled Domestic Airlines)**

On-Time Performance (OTP) of scheduled domestic airlines has been computed for four metro airports viz. Bangalore, Delhi, Hyderabad and Mumbai. Airline-wise OTP at four metro airports for the month of July 2017 is as follows:

Airport-wise On-Time Performance of scheduled domestic airlines complying with Route Dispersal Guidelines is as follows:

Reasons for delay have been analysed, which are presented below. It has been found that majority of delays have been attributed to 'Reactionary'.