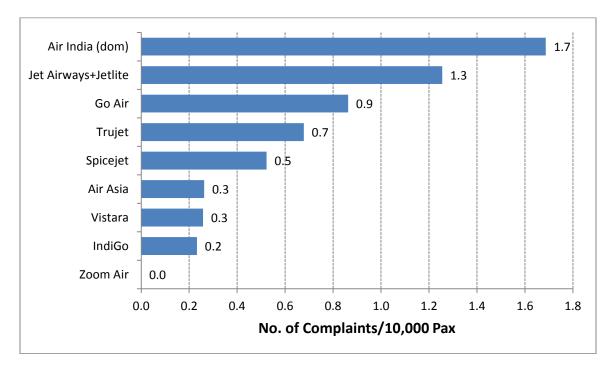

#### Passenger Complaints during the month

During July 2017, a total of 678 passenger related complaints had been received by the scheduled domestic airlines. The number of complaints per 10,000 passengers carried for the month of July 2017 has been around 0.71. The airline-wise details are as follows:

Various reasons of passenger complaints are indicated below:

The reason for complaint as percentage compared to the previous month is as follows:

Airline-wise status of redressal of complaints is given at Table – 4.