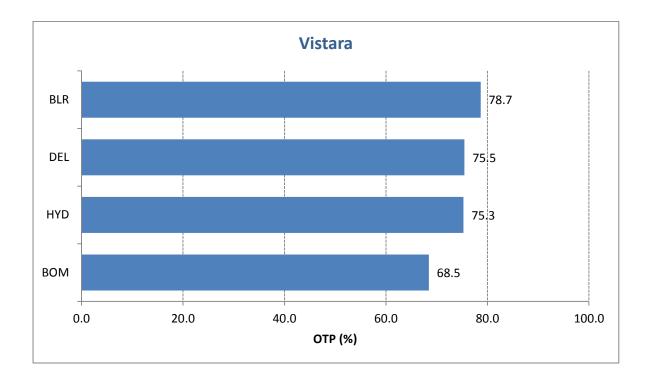

### **On-Time Performance (Scheduled Domestic Airlines)**

On-Time Performance (OTP) of scheduled domestic airlines has been computed for four metro airports viz. Bangalore, Delhi, Hyderabad and Mumbai. Airline-wise OTP at four metro airports for the month of July 2017 is as follows:

Airport-wise On-Time Performance of scheduled domestic airlines complying with Route Dispersal Guidelines is as follows:

Reasons for delay have been analysed, which are presented below. It has been found that majority of delays have been attributed to 'Reactionary'.