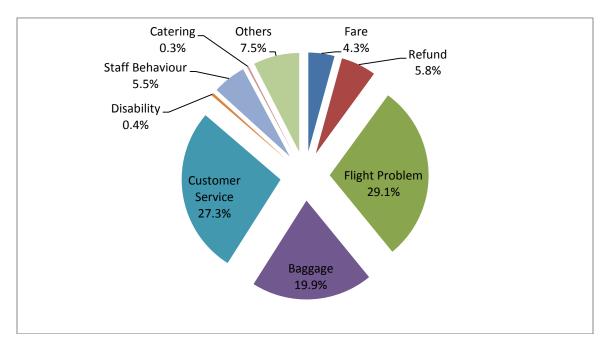

Various reasons of passenger complaints are indicated below:

The reason for complaint as percentage compared to the previous month is as follows:

Airline-wise status of redressal of complaints is given at Table – 4.