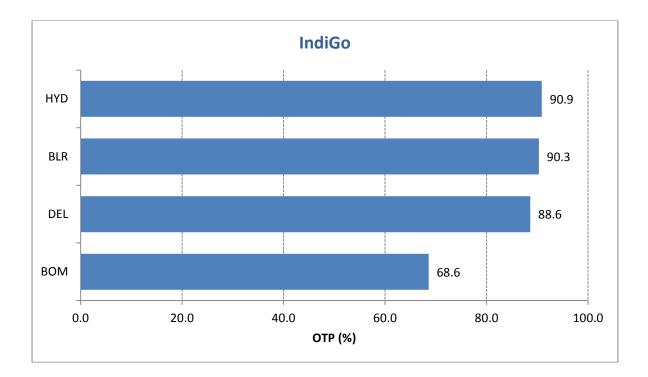

### **On-Time Performance (Scheduled Domestic Airlines)**

On-Time Performance (OTP) of scheduled domestic airlines has been computed for four metro airports viz. Bangalore, Delhi, Hyderabad and Mumbai. Airline-wise OTP at four metro airports for the month of July 2017 is as follows:

Airport-wise On-Time Performance of scheduled domestic airlines complying with Route Dispersal Guidelines is as follows:

Reasons for delay have been analysed, which are presented below. It has been found that majority of delays have been attributed to 'Reactionary'.