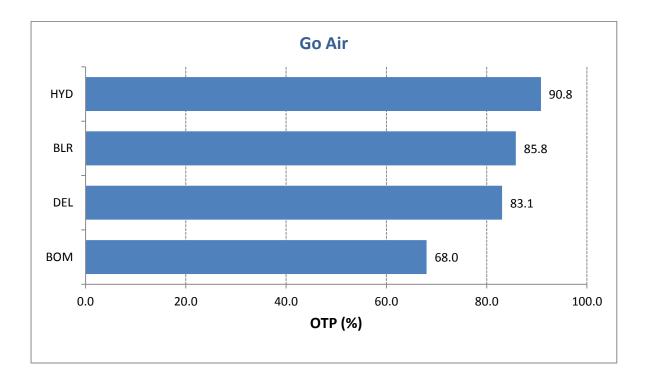

### **On-Time Performance (Scheduled Domestic Airlines)**

On-Time Performance (OTP) of scheduled domestic airlines has been computed for four metro airports viz. Bangalore, Delhi, Hyderabad and Mumbai. Airline-wise OTP at four metro airports for the month of July 2017 is as follows: