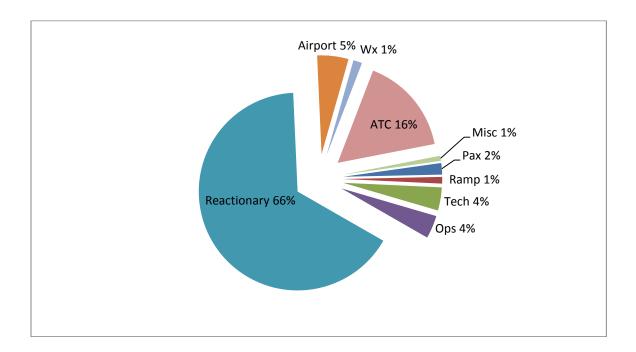

Airport-wise On-Time Performance of scheduled domestic airlines complying with Route Dispersal Guidelines is as follows:

Reasons for delay have been analysed, which are presented below. It has been found that majority of delays have been attributed to 'Reactionary'.