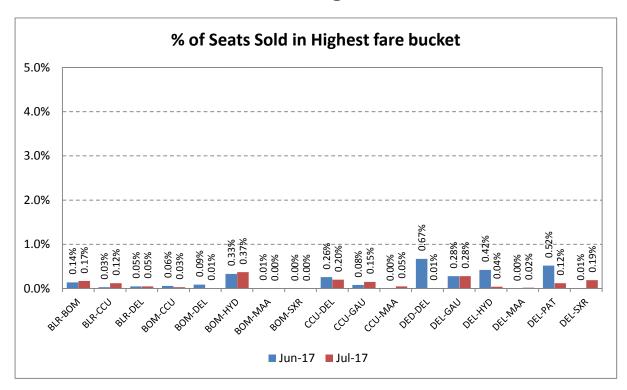

#### Revenue Earned& Seats Sold in Highest Fare Bucket

The revenue earned and the number of seats sold by scheduled private airlines in the highest fare bucket on select 20 sectors is as follows:

# **Jet Airways**