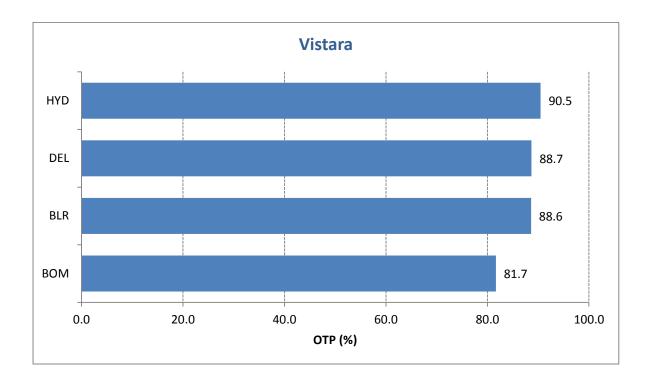

## **On-Time Performance (Scheduled Domestic Airlines)**

On-Time Performance (OTP) of scheduled domestic airlines has been computed for four metro airports viz. Bangalore, Delhi, Hyderabad and Mumbai. Airline-wise OTP at four metro airports for the month of April 2017is as follows:

Airport-wise On-Time Performance of scheduled domestic airlines complying with Route Dispersal Guidelines is as follows:

Reasons for delay have been analysed, which are presented below. It has been found that majority of delays have been attributed to 'Reactionary'.