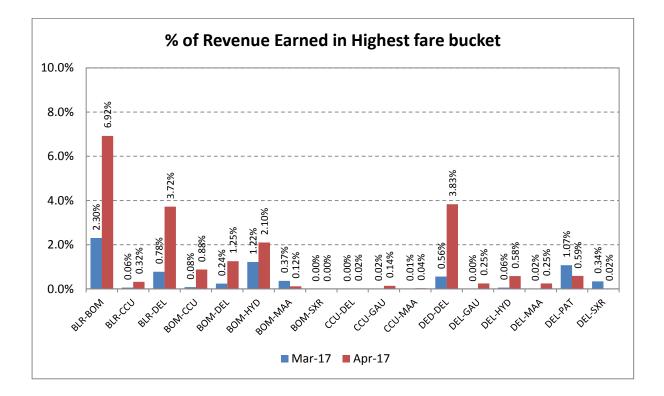

#### Revenue Earned& Seats Sold in Highest Fare Bucket

The revenue earned and the number of seats sold by scheduled private airlines in the highest fare bucket on select 20 sectors as follows:

# Indigo

Go Air

Spicejet

Vistara

Air Asia