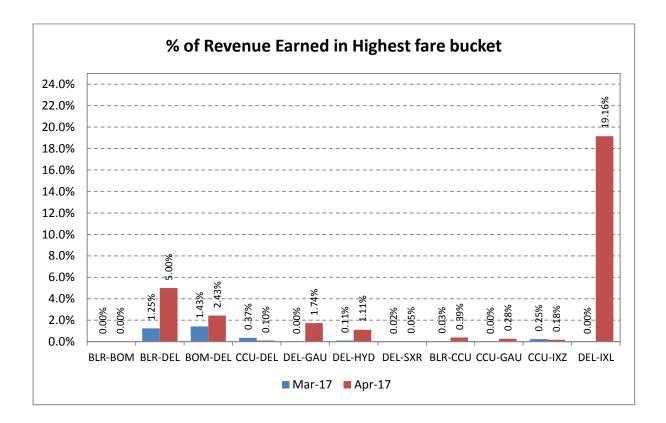

#### Revenue Earned& Seats Sold in Highest Fare Bucket

The revenue earned and the number of seats sold by scheduled private airlines in the highest fare bucket on select 20 sectors as follows: