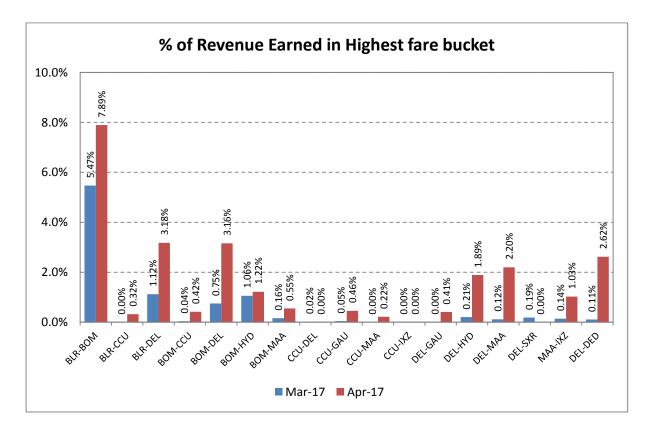

#### Revenue Earned& Seats Sold in Highest Fare Bucket

The revenue earned and the number of seats sold by scheduled private airlines in the highest fare bucket on select 20 sectors as follows:

# Indigo

Go Air

Spicejet

Vistara

Air Asia