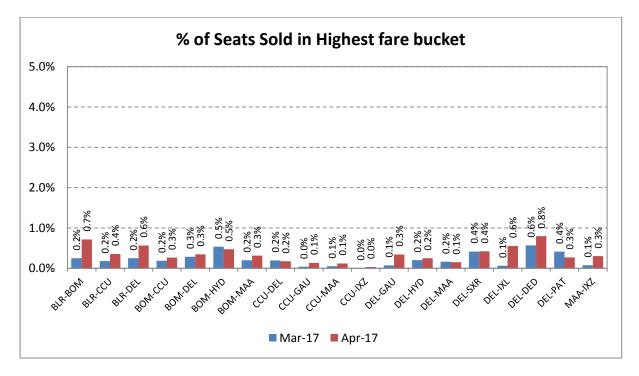

#### Revenue Earned& Seats Sold in Highest Fare Bucket

The revenue earned and the number of seats sold by scheduled private airlines in the highest fare bucket on select 20 sectors as follows: