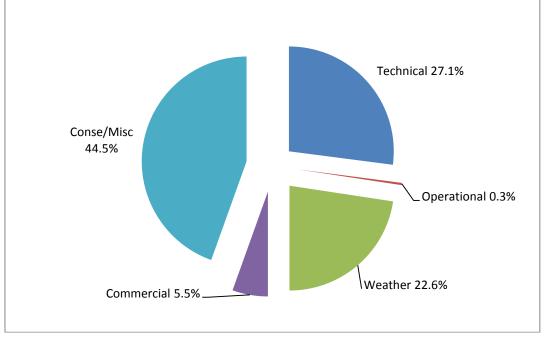

Various reasons of passenger complaints are indicated below:

The reason for complaint as percentage compared to the previous month is as follows:

Airline-wise status of redressal of complaints is given at Table – 4.