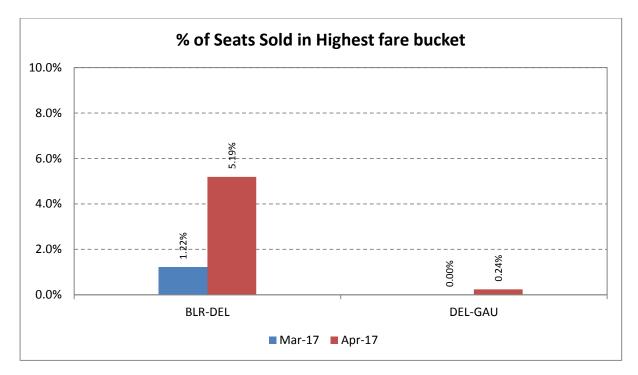

#### Revenue Earned& Seats Sold in Highest Fare Bucket

The revenue earned and the number of seats sold by scheduled private airlines in the highest fare bucket on select 20 sectors as follows: