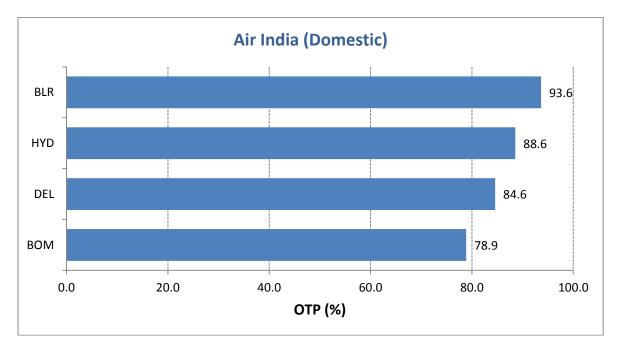

## **On-Time Performance (Scheduled Domestic Airlines)**

On-Time Performance (OTP) of scheduled domestic airlines has been computed for four metro airports viz. Bangalore, Delhi, Hyderabad and Mumbai. Airline-wise OTP at four metro airports for the month of April 2017is as follows:

Airport-wise On-Time Performance of scheduled domestic airlines complying with Route Dispersal Guidelines is as follows:

Reasons for delay have been analysed, which are presented below. It has been found that majority of delays have been attributed to 'Reactionary'.