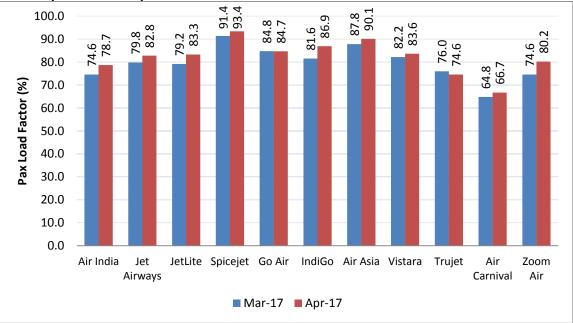

### Passenger Load Factor

The passenger load factors of various scheduled domestic airlines in April 2017 are as follows (**Ref Table 2**):

The passenger load factor in the month of Apr 2017 has shown increasing trend compared to previous month primarily due to beginning of tourist season.

#### MONTH-WISE SEAT FACTOR OF SCHEDULED OPERATORS IN 2017 (PASSENGER LOAD FACTOR IN PERCENTAGE)

| Month | Air India<br>(Dom) | Jet<br>Airways | JetLite | Spice<br>Jet | Go Air | IndiGo | Air<br>Costa | Air<br>Asia | Vistara | Trujet | Air<br>Carnival | Zoom<br>Air |
|-------|--------------------|----------------|---------|--------------|--------|--------|--------------|-------------|---------|--------|-----------------|-------------|
| Jan   | 81.4               | 86.8           | 85.4    | 93.6         | 90.8   | 90.0   | 81.1         | 87.4        | 85.1    | 74.8   | 56.6            | -           |
| Feb   | 79.8               | 86.8           | 84.9    | 93.7         | 90.9   | 87.7   | 84.9         | 88.1        | 85.0    | 77.0   | 73.6            | 59.0        |
| Mar   | 74.6               | 79.8           | 79.2    | 91.4         | 84.8   | 81.6   | -            | 87.8        | 82.2    | 76.0   | 64.8            | 74.6        |
| Apr   | 78.7               | 82.8           | 83.3    | 93.4         | 84.7   | 86.9   | -            | 90.1        | 83.6    | 74.6   | 66.7            | 80.2        |
| May   |                    |                |         |              |        |        |              |             |         |        |                 |             |
| Jun   |                    |                |         |              |        |        |              |             |         |        |                 |             |
| Jul   |                    |                |         |              |        |        |              |             |         |        |                 |             |
| Aug   |                    |                |         |              |        |        |              |             |         |        |                 |             |
| Sep   |                    |                |         |              |        |        |              |             |         |        |                 |             |
| Oct   |                    |                |         |              |        |        |              |             |         |        |                 |             |
| Nov   |                    |                |         |              |        |        |              |             |         |        |                 |             |
| Dec   |                    |                |         |              |        |        |              |             |         |        |                 |             |