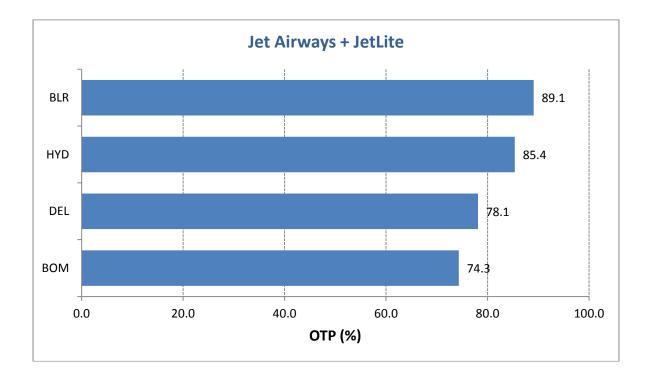

## **On-Time Performance (Scheduled Domestic Airlines)**

On-Time Performance (OTP) of scheduled domestic airlines has been computed for four metro airports viz. Bangalore, Delhi, Hyderabad and Mumbai. Airline-wise OTP at four metro airports for the month of April 2017is as follows:

Airport-wise On-Time Performance of scheduled domestic airlines complying with Route Dispersal Guidelines is as follows:

Reasons for delay have been analysed, which are presented below. It has been found that majority of delays have been attributed to 'Reactionary'.