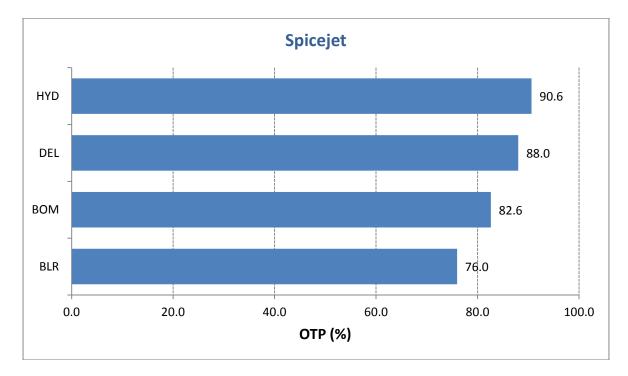

## **On-Time Performance (Scheduled Domestic Airlines)**

On-Time Performance (OTP) of scheduled domestic airlines has been computed for four metro airports viz. Bangalore, Delhi, Hyderabad and Mumbai. Airline-wise OTP at four metro airports for the month of April 2017is as follows:

Airport-wise On-Time Performance of scheduled domestic airlines complying with Route Dispersal Guidelines is as follows:

Reasons for delay have been analysed, which are presented below. It has been found that majority of delays have been attributed to 'Reactionary'.