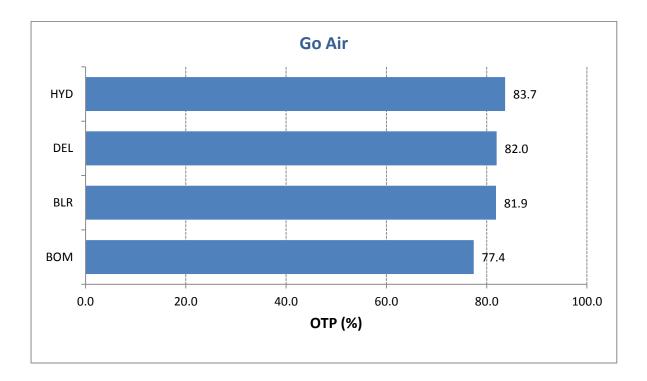

## **On-Time Performance (Scheduled Domestic Airlines)**

On-Time Performance (OTP) of scheduled domestic airlines has been computed for four metro airports viz. Bangalore, Delhi, Hyderabad and Mumbai. Airline-wise OTP at four metro airports for the month of April 2017is as follows:

Airport-wise On-Time Performance of scheduled domestic airlines complying with Route Dispersal Guidelines is as follows:

Reasons for delay have been analysed, which are presented below. It has been found that majority of delays have been attributed to 'Reactionary'.