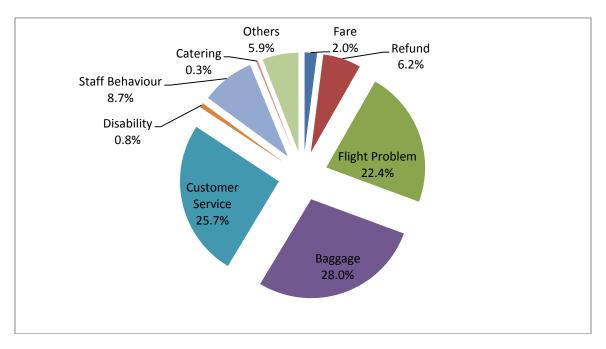

Various reasons of passenger complaints are indicated below:

The reason for complaint as percentage compared to the previous month is as follows:

Airline-wise status of redressal of complaints is given at Table – 4.