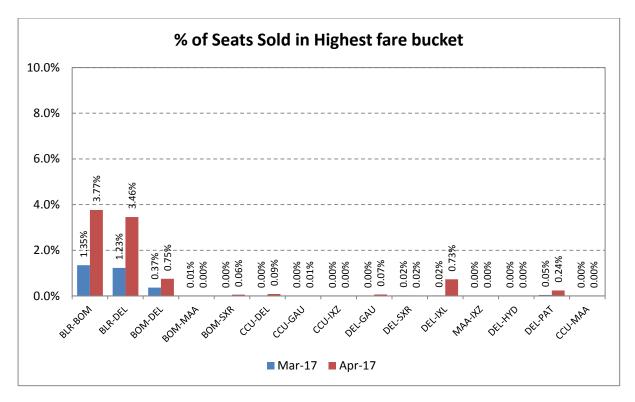

#### Revenue Earned& Seats Sold in Highest Fare Bucket

The revenue earned and the number of seats sold by scheduled private airlines in the highest fare bucket on select 20 sectors as follows:

# Indigo

Go Air

Spicejet

Vistara

Air Asia