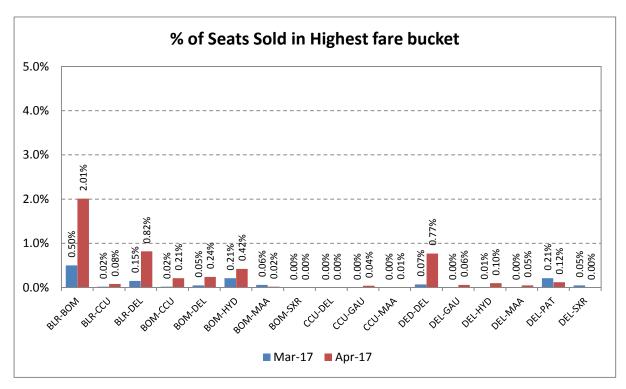

#### Revenue Earned& Seats Sold in Highest Fare Bucket

The revenue earned and the number of seats sold by scheduled private airlines in the highest fare bucket on select 20 sectors as follows:

# **Jet Airways**