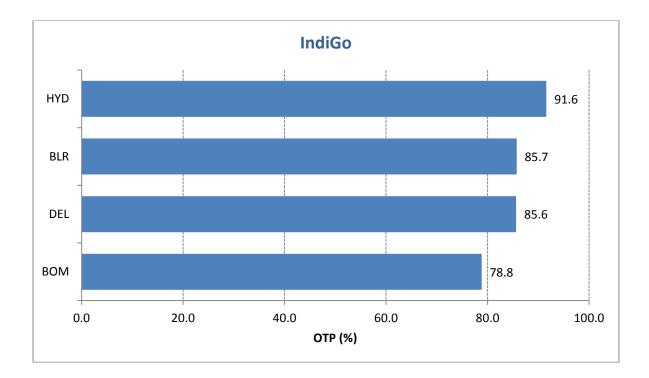

## **On-Time Performance (Scheduled Domestic Airlines)**

On-Time Performance (OTP) of scheduled domestic airlines has been computed for four metro airports viz. Bangalore, Delhi, Hyderabad and Mumbai. Airline-wise OTP at four metro airports for the month of April 2017is as follows:

Airport-wise On-Time Performance of scheduled domestic airlines complying with Route Dispersal Guidelines is as follows:

Reasons for delay have been analysed, which are presented below. It has been found that majority of delays have been attributed to 'Reactionary'.