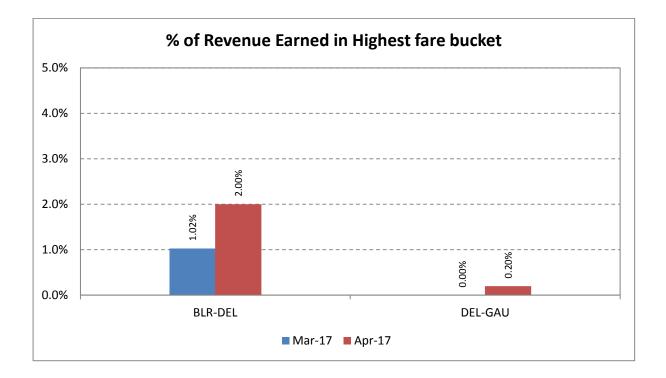

#### Revenue Earned& Seats Sold in Highest Fare Bucket

The revenue earned and the number of seats sold by scheduled private airlines in the highest fare bucket on select 20 sectors as follows: