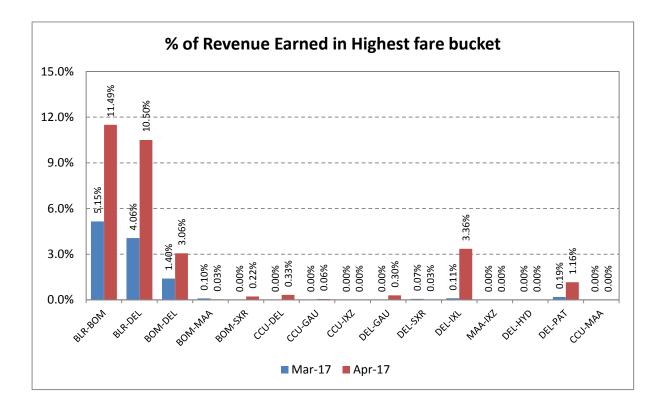

#### Revenue Earned& Seats Sold in Highest Fare Bucket

The revenue earned and the number of seats sold by scheduled private airlines in the highest fare bucket on select 20 sectors as follows:

# **Jet Airways**