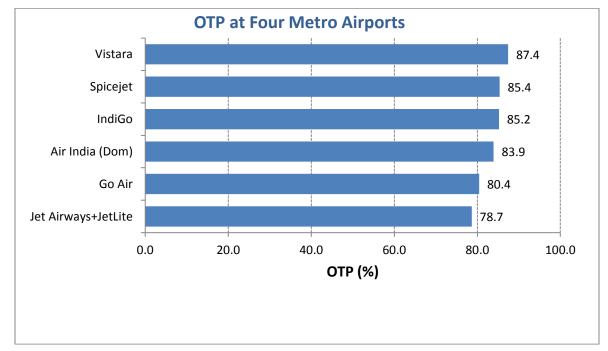

## **On-Time Performance (Scheduled Domestic Airlines)**

On-Time Performance (OTP) of scheduled domestic airlines has been computed for four metro airports viz. Bangalore, Delhi, Hyderabad and Mumbai. Airline-wise OTP at four metro airports for the month of April 2017is as follows:

Airport-wise On-Time Performance of scheduled domestic airlines complying with Route Dispersal Guidelines is as follows:

Reasons for delay have been analysed, which are presented below. It has been found that majority of delays have been attributed to 'Reactionary'.