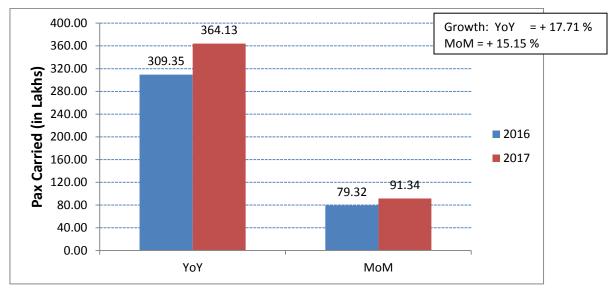

#### Passenger Growth

Passengers carried by domestic airlines during Jan-April 2017 were **364.13 lakhs** as against **309.35 lakhs** during the corresponding period of previous year thereby registering a **growth of 17.71% (Ref Table 1)**.

#### TOTAL DOMESTIC PASSENGERS CARRIED BY SCHEDULED DOMESTIC AIRLINES (IN LAKHS) - YEAR 2017

|                       | Air India  | Private  | Total    | Percentage Share    |           |  |  |
|-----------------------|------------|----------|----------|---------------------|-----------|--|--|
| Data of 2016          | (Domestic) | Carriers | Domestic | Private<br>Carriers | Air India |  |  |
| l <sup>st</sup> Qtr   | 35.38      | 194.65   | 230.03   | 84.6                | 15.4      |  |  |
| II <sup>nd</sup> Qtr  | 11.98      | 67.34    | 79.32    | 84.9                | 15.1      |  |  |
| III <sup>rd</sup> Qtr |            |          |          |                     |           |  |  |
| IVthQtr               |            |          |          |                     |           |  |  |
| Total                 | 47.36      | 261.99   | 309.35   | 84.7                | 15.3      |  |  |
| Growth (%) =          | + 3.06     | +20.36   | +17.71   |                     |           |  |  |