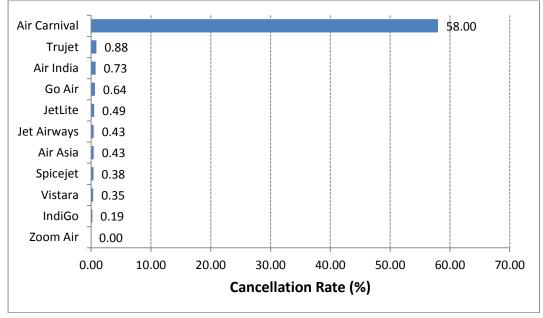

## **Cancellations**

The overall cancellation rate of scheduled domestic airlines for the month of April 2017 has been 0.43%. Airline-wise details of cancellations are as follows: