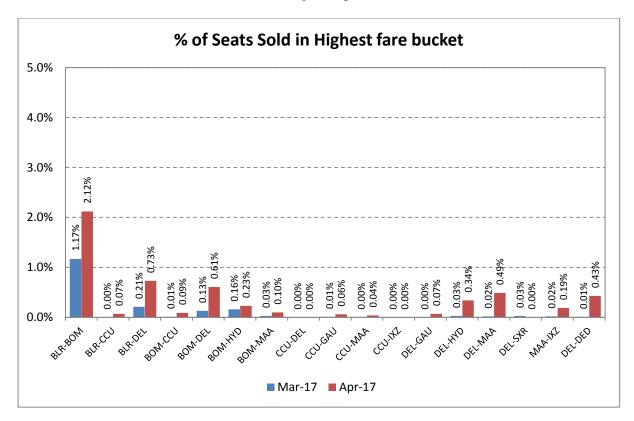

#### Revenue Earned& Seats Sold in Highest Fare Bucket

The revenue earned and the number of seats sold by scheduled private airlines in the highest fare bucket on select 20 sectors as follows:

# **Jet Airways**