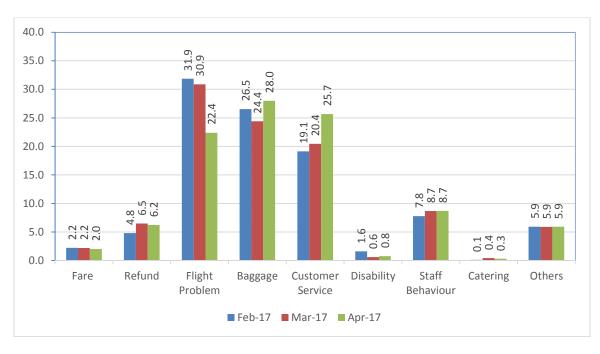

Various reasons of passenger complaints are indicated below:

The reason for complaint as percentage compared to the previous month is as follows:

Airline-wise status of redressal of complaints is given at Table – 4.