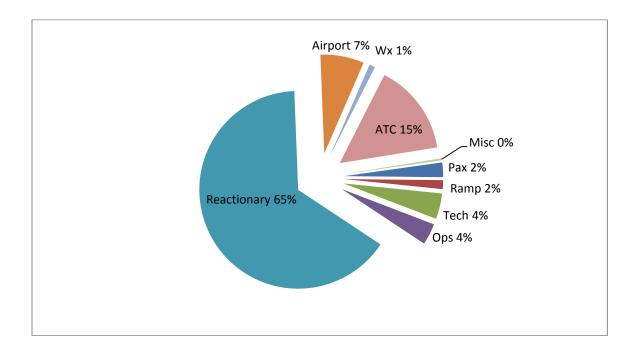

Airport-wise On-Time Performance of scheduled domestic airlines complying with Route Dispersal Guidelines is as follows:

Reasons for delay have been analysed, which are presented below. It has been found that majority of delays have been attributed to 'Reactionary'.