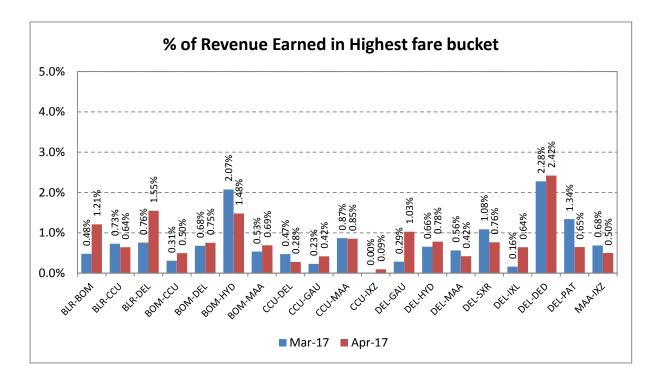

#### Revenue Earned& Seats Sold in Highest Fare Bucket

The revenue earned and the number of seats sold by scheduled private airlines in the highest fare bucket on select 20 sectors as follows:

# **Jet Airways**