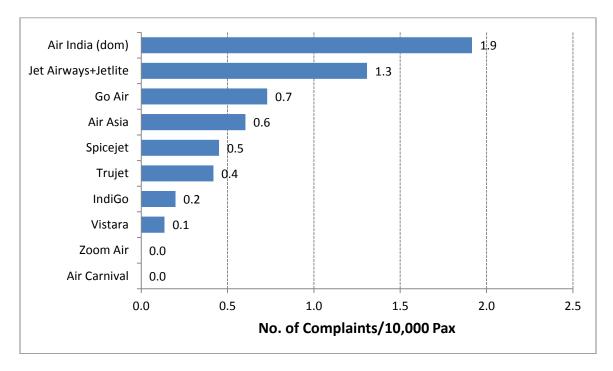

## Passenger Complaints during the month

During April 2017, a total of 643 passenger related complaints had been received by the scheduled domestic airlines. The number of complaints per 10,000 passengers carried for the month of April 2017 has been around 0.70. The airline-wise details are as follows:

# Table 4

|                       | Compl | aints                               | Redressal Status |      |  |
|-----------------------|-------|-------------------------------------|------------------|------|--|
| Airline               | Total | Per 10,000<br>Passengers<br>Carried | Closed           | Open |  |
| Air Asia              | 18    | 0.6                                 | 18               | 0    |  |
| Vistara               | 4     | 0.1                                 | 4                | 0    |  |
| Go Air                | 54    | 0.7                                 | 54               | 0    |  |
| Indigo                | 75    | 0.2                                 | 75               | 0    |  |
| SpiceJet              | 53    | 0.5                                 | 53               | 0    |  |
| Jet Airways + JetLite | 211   | 1.3                                 | 211              | 0    |  |
| Air India (Dom)       | 226   | 1.9                                 | 143              | 83   |  |
| TruJet                | 2     | 0.4                                 | 2                | 0    |  |
| Air Carnival          | 0     | 0.0                                 | 0                | 0    |  |
| Zoom Air              | 0     | 0.0                                 | 0                | 0    |  |
| Total                 | 643   | 0.70                                | 560              | 83   |  |