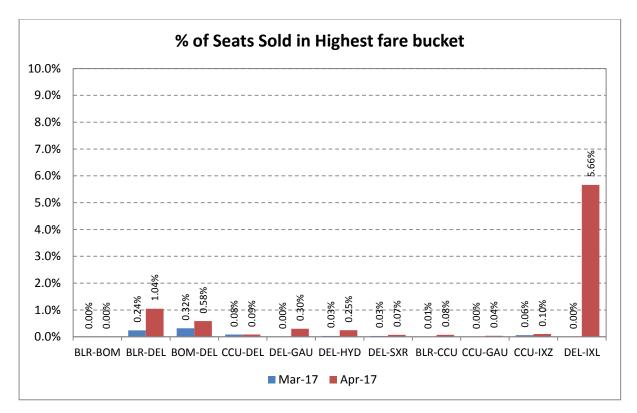

#### Revenue Earned& Seats Sold in Highest Fare Bucket

The revenue earned and the number of seats sold by scheduled private airlines in the highest fare bucket on select 20 sectors as follows:

# Indigo

Go Air

Spicejet

Vistara

Air Asia